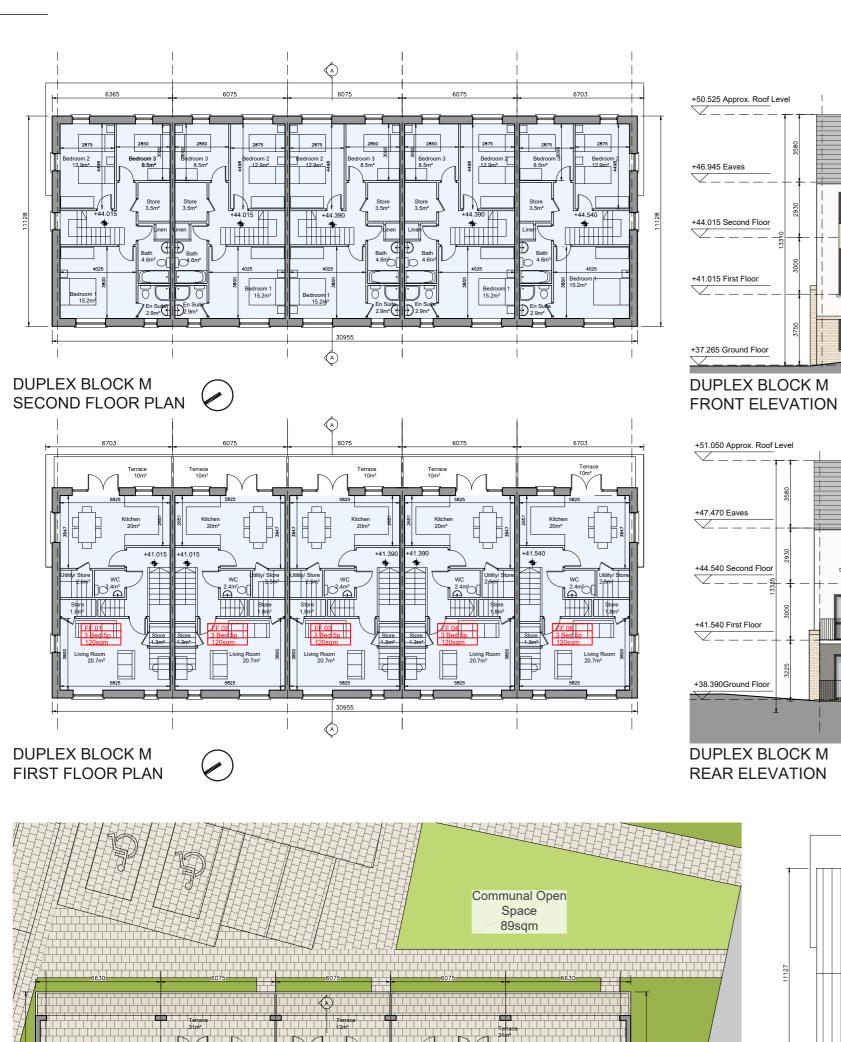

All dimensions to be checked on site.

4 To be read with relevant Engineers drawings.

Note on Internal Floor Plans All noted room areas are gross. The proposed areas and aggregate areas comply with Sustainable Urban Housing: Design Standards for New Apartments Guidelines for Planning Authorities. (December 2020)

Where bedroom areas are noted they are exclusive of any built-in storage space.

Storage is generally provided off the hallway or kitchen, and is not provided within a bedroom. Furniture, fittings and fixtures shown on the plans