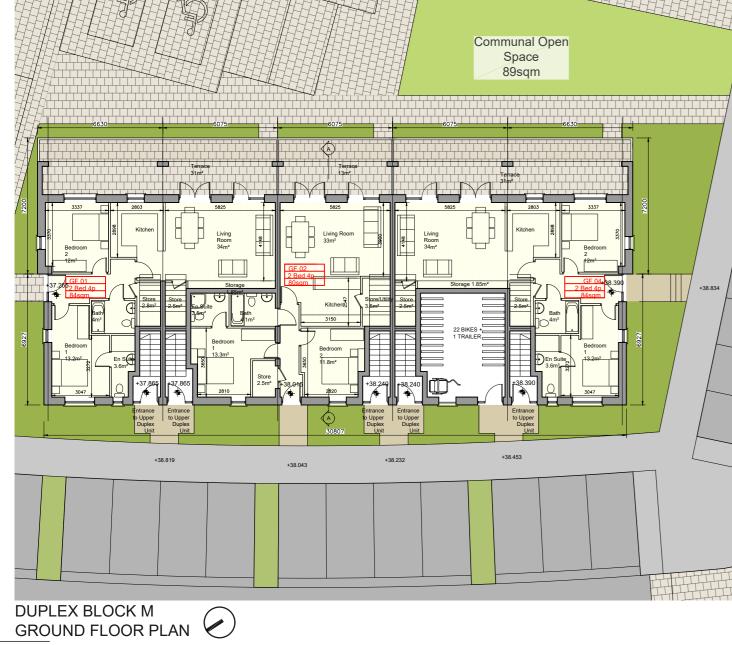

All dimensions to be checked on site.

4 To be read with relevant Engineers drawings.

Note on Internal Floor Plans All noted room areas are gross. The proposed areas and aggregate areas comply with Sustainable Urban Housing: Design Standards for New Apartments Guidelines for Planning Authorities. (December 2020)

Where bedroom areas are noted they are exclusive of any built-in storage space.

Storage is generally provided off the hallway or kitchen, and is not provided within a bedroom. Furniture, fittings and fixtures shown on the plans

External Finishes:

Slate or clay/concrete tiles with solar thermal or photovoltaic panels subject to orientation and detailed design

Selected facing brick with render where indicated on drawings with precast / stone capping or pressed metal capping to parapets

Cladding to Upper Level: Dark metal / Dark fibre cement boarding where

indicated on drawings.

Proprietary metal louvred doors with colour to match windows/doors where indicated on drawings.

Aluminium framed window system

uPVC or aluminium

Projecting: Toughened glazing & stainless steel handrails on precast concrete or metal frame galvanized steel base and guarding/ railing.

Entrance Canopy: Pressed or standing seam metal on Timber

| Duplex Block M  Floor Plans, Section & Elevations | drawing no. 1830-SHD-D-13-300 cad ref. IX1811830 - Moorelown Phase 3IPfarming Stage 3IDurglexies |
|---------------------------------------------------|--------------------------------------------------------------------------------------------------|
| Development at<br>Mooretown - Swords<br>Phase 3   | scale 1:200 A2 date APL '22 drawn MN checked PG                                                  |
| Gerard Gannon Properties                          |                                                                                                  |
| Planning<br>SHD Stage 3                           |                                                                                                  |