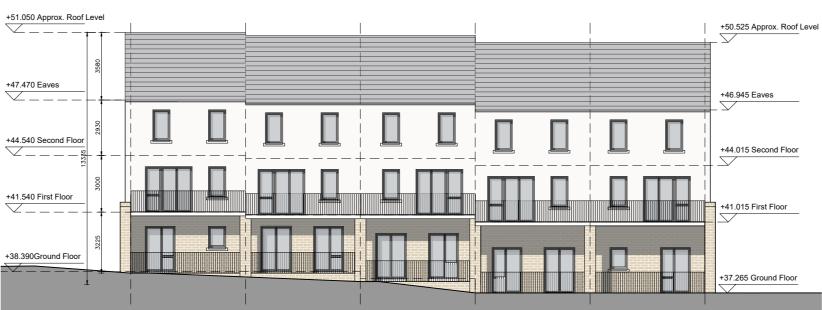

DUPLEX BLOCK M REAR ELEVATION

DUPLEX BLOCK M SIDE ELEVATION (NORTH)

DUPLEX BLOCK M SIDE ELEVATION (SOUTH)

DUPLEX BLOCK M SECTION AA

C This drawing is copyright.

Do not scale this drawing.

2 Errors and omissions to be immediately notified to Architect.

External Finishes:

Slate or clay/concrete tiles with solar thermal or photovoltaic panels subject to orientation and detailed design

Selected facing brick with render where indicated on drawings with precast / stone capping or pressed metal capping to parapets

Cladding to Upper Level: Dark metal / Dark fibre cement boarding where

indicated on drawings.

Proprietary metal louvred doors with colour to match windows/doors where indicated on drawings.

Aluminium framed window system

uPVC or aluminium

Projecting: Toughened glazing & stainless steel handrails on precast concrete or metal frame galvanized steel base and guarding/ railing.

Entrance Canopy: Pressed or standing seam metal on Timber