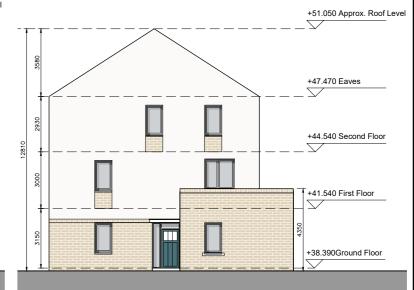

DUPLEX BLOCK M REAR ELEVATION

DUPLEX BLOCK M SIDE ELEVATION (NORTH)

DUPLEX BLOCK M SIDE ELEVATION (SOUTH)

DUPLEX BLOCK M SECTION AA

C This drawing is copyright.

Do not scale this drawing.

2 Errors and omissions to be immediately notified to Architect.

| Duplex Block M  Floor Plans, Section & Elevations | drawing no. 1830-SHD-D-13-300 cad ref. IX1811830 - Moorelown Phase 3IPfarming Stage 3IDurglexies |
|---------------------------------------------------|--------------------------------------------------------------------------------------------------|
| Development at<br>Mooretown - Swords<br>Phase 3   | scale 1:200 A2 date APL '22 drawn MN checked PG                                                  |
| Gerard Gannon Properties                          |                                                                                                  |
| Planning<br>SHD Stage 3                           |                                                                                                  |