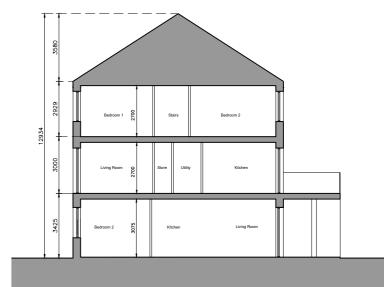

DUPLEX BLOCK M REAR ELEVATION

DUPLEX BLOCK M SIDE ELEVATION (NORTH)

DUPLEX BLOCK M SIDE ELEVATION (SOUTH)

DUPLEX BLOCK M SECTION AA

C This drawing is copyright.

Do not scale this drawing.

2 Errors and omissions to be immediately notified to Architect.

| Duplex Block M  Floor Plans, Section & Elevations | drawing no. 1830-SHD-D-13-300 cad ref. IX1811830 - Moorelown Phase 3IPfarming Stage 3IDurglexies |
|---------------------------------------------------|--------------------------------------------------------------------------------------------------|
| Development at<br>Mooretown - Swords<br>Phase 3   | scale 1:200 A2 date APL '22 drawn MN checked PG                                                  |
| Gerard Gannon Properties                          |                                                                                                  |
| Planning<br>SHD Stage 3                           |                                                                                                  |