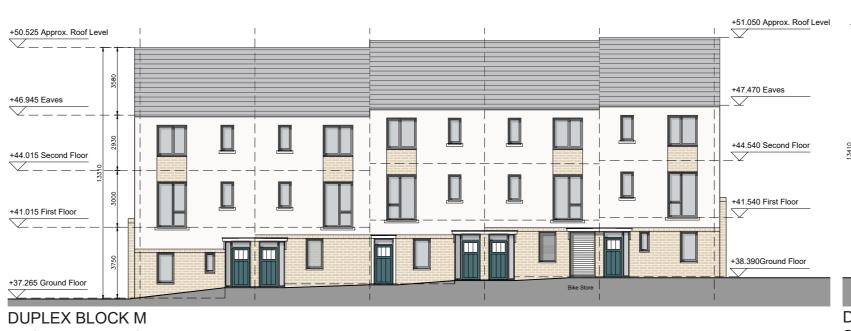

DUPLEX BLOCK M REAR ELEVATION

DUPLEX BLOCK M SIDE ELEVATION (NORTH)

DUPLEX BLOCK M SIDE ELEVATION (SOUTH)

DUPLEX BLOCK M SECTION AA

C This drawing is copyright.

Do not scale this drawing.

2 Errors and omissions to be immediately notified to Architect.

External Finishes:

Slate or clay/concrete tiles with solar thermal or photovoltaic panels subject to orientation and detailed design

Selected facing brick with render where indicated on drawings with precast / stone capping or pressed metal capping to parapets

Cladding to Upper Level: Dark metal / Dark fibre cement boarding where

indicated on drawings.

Proprietary metal louvred doors with colour to match windows/doors where indicated on drawings.

Aluminium framed window system

uPVC or aluminium

Projecting: Toughened glazing & stainless steel handrails on precast concrete or metal frame galvanized steel base and guarding/ railing.

Entrance Canopy: Pressed or standing seam metal on Timber