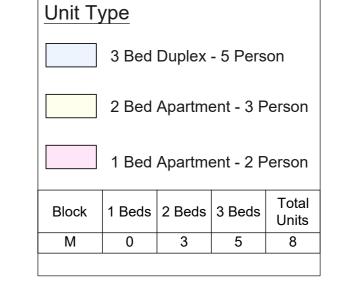

DUPLEX BLOCK M REAR ELEVATION





DUPLEX BLOCK M SIDE ELEVATION (NORTH)



DUPLEX BLOCK M SIDE ELEVATION (SOUTH)



DUPLEX BLOCK M SECTION AA



C This drawing is copyright.

Do not scale this drawing.

2 Errors and omissions to be immediately notified to Architect.

All dimensions to be checked on site.

4 To be read with relevant Engineers drawings.

Note on Internal Floor Plans All noted room areas are gross. The proposed areas and aggregate areas comply with Sustainable Urban Housing: Design Standards for New Apartments Guidelines for Planning Authorities. (December 2020)

Where bedroom areas are noted they are exclusive of any built-in storage space.

Storage is generally provided off the hallway or kitchen, and is not provided within a bedroom. Furniture, fittings and fixtures shown on the plans

External Finishes:

Slate or clay/concrete tiles with solar thermal or photovoltaic panels subject to orientation and detailed de