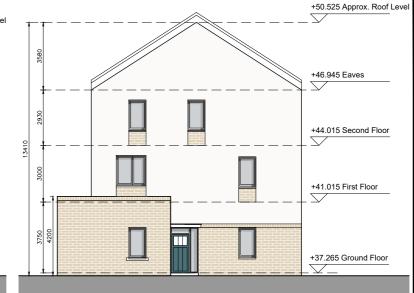

DUPLEX BLOCK M REAR ELEVATION

DUPLEX BLOCK M SIDE ELEVATION (NORTH)

DUPLEX BLOCK M SIDE ELEVATION (SOUTH)

DUPLEX BLOCK M SECTION AA

C This drawing is copyright.

Do not scale this drawing.

2 Errors and omissions to be immediately notified to Architect.

| Duplex Block M  Floor Plans, Section & Elevations | drawing no. 1830-SHD-D-13-300 cad ref. IX1811830 - Moorelown Phase 3IPfarming Stage 3IDurglexies |
|---------------------------------------------------|--------------------------------------------------------------------------------------------------|
| Development at<br>Mooretown - Swords<br>Phase 3   | scale 1:200 A2 date APL '22 drawn MN checked PG                                                  |
| Gerard Gannon Properties                          |                                                                                                  |
| Planning<br>SHD Stage 3                           |                                                                                                  |